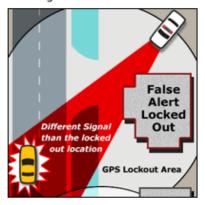

### TrueLock™ Signal Rejection permanently eliminates false alerts by location and frequency.

The PASSPORT 9500*i* puts an end to false alarms. The new GPS-powered TrueLock™ feature allows you to simply press the mute button a couple of times and never hear a radar-based automatic door opener or motion sensor again. Our patented design captures the location coordinates and the exact frequency of the signal and stores them in memory. Once stored, TrueLock™ will reject these signals, but is intelligent enough to warn you of a new or different signal in that same location. That's right, no more false alarms! It remembers the frequency at that location, and if you encounter the false noise again, the 9500*i* remembers and will not alert. If it is a different frequency, the 9500*i* will alert you.

SiRFstar III GPS Module

Day 1 Lockout false alert.

Day 2 False alert signal is rejected.

Day 3 New signal detected.

Passport does not add bells and whistles; they add true performance and useful technology that makes a better product for you; and done with great passion and precision. They do it like no other company in the industry.